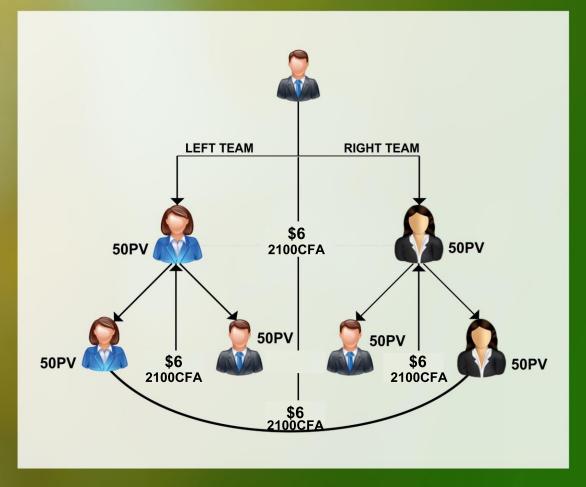

# 3. Matching Bonus

A pair occurs for every 50PV attained on the lesser leg. you earn 12% on every pair till infinity as shown below:

Basic

- 4 Pairs daily

Royal

- 10 Pairs daily

Ruby

- 20 Pairs daily

Gold

- 30 Pairs daily

Diamond

- 40 Pairs daily

Double Diamond - 60 Pairs daily