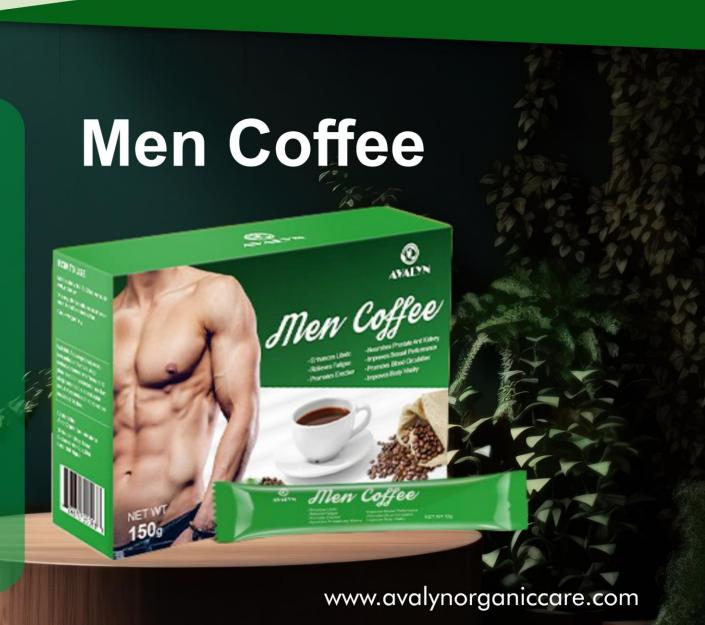

#### **Health Benefits**

- Enhances Libido
- Relieves Fatigue
- Promotes Erection
- Nourishes prostate and kidney
- Improves Sexual Performance
- Promotes Blood Circulation
- Improves Body Vitality

Ocimum bascilicum / Newbouldia laevis / Velvet beans / Cinnamon