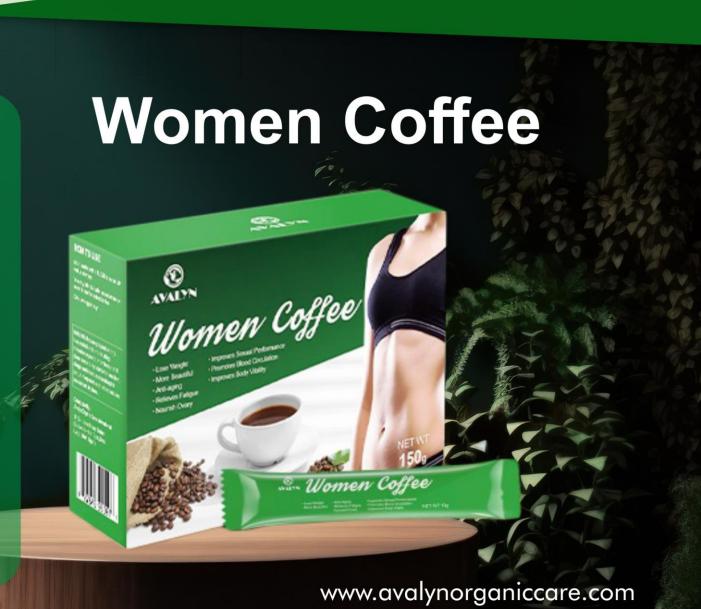

#### **Health Benefits**

- Lose Weight
- More Beautiful
- Anti-aging
- Relives Fatique
- Nourish Ovary
- Improves Sexual Performance
- Promotes Blood Circulation
- Improves Body Vitality.

Masa / Tongkat ali / Goji berry Cordyceps / Asian Ginseng Raspberry / Oyster Peptide