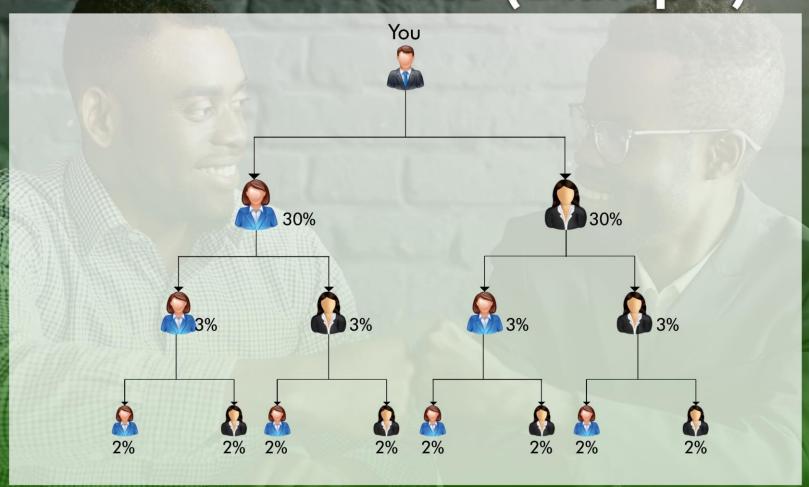

A

#### RUBY

REFERRAL 35%

MATCHING 12%

200PV

\$352/123,000CFA

#### **GOLD**

REFERRAL 35%

MATCHING 12%

400PV

\$704 / 346,000CFA

#### **DIAMOND**

REFERRAL 35%

MATCHING 12%

600PV

\$1,056 / 369,000CFA

### DOUBLE DIAMOND

REFERRAL 35%

MATCHING 12%

1,000PV

\$1,760 / 616,000CFA



### TEN WAYS TO EARN

- 1. Retail Profit
- 2. Referral Bonus
- 3. Matching Bonus
- 4. Upgrade Bonus
- 5. Repurchase Bonus

- 6. Unilevel Bonus
- 7. Stockist Pack. & Bonus
- 8. Ranking Awards Bonus
- 9. Leadership Bonus
- 10. Global Pool Sharing Bonus



### 1. Retail Profit

- Buy at member's price and sell to earn profit up to 20%
- A retail sale can be made by directing others to your personal website where they place their order or they can purchase the company's





# 2. Referral Bonus (Example)





# 3. Matching Bonus

A pair occurs for every 50PV attained on the lesser leg. you earn 12% on every pair till infinity as shown below:

Basic

- 4 Pairs daily

Royal

- 10 Pairs daily

Ruby

- 20 Pairs daily

Gold

- 30 Pairs daily

Diamond

- 40 Pairs daily

Double Diamond - 60 Pairs daily





# 4. Upgrade Bonus

The distributor irrespective of the entry package earns upgrade bonus as follows:

 1st Generation - 25% & also earns the pairing that comes along with the upgrade



# 3. Unilevel Bonus

| AVALYN                                                                                                              | GENERATION      | BASIC | ROYAL | RUBY | GOLD | DIAMOND | D.DIAMOND |
|----------------------------------------------------------------------------------------------------