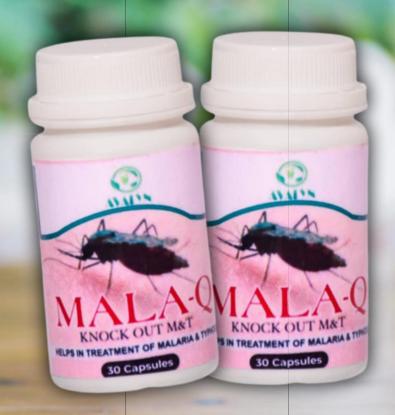

#### **Health Benefits**

Indication: Cures Acute and Chronic Chronic Malaria and Typhoid

- \* Helps in treatment of fever
- \* Eradicates body pain
- \* Treats jaundice
- \* Helps in treatment of liver and kidney issues
- \* Treats hepatitis

# Mala-Q

Avalyn Organic Care WEFIT TEA Is a composition of anti-oxidation properties that cleanses cholesterol and impurities in the body

- It promotes weight loss,
- facilitates kidney / liver functions by normalizing the uric acid and balancing the proteinuria, and improves metabolism.