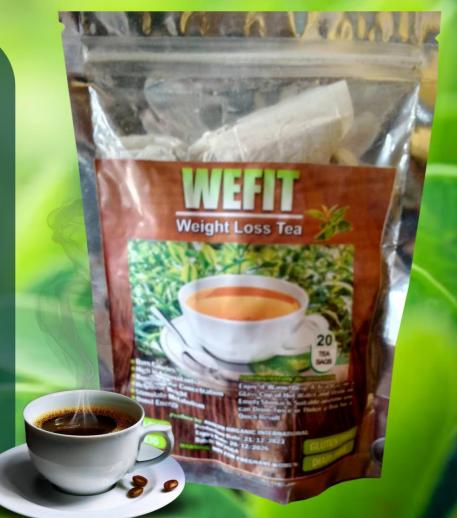

# Mala-Q

Avalyn Organic Care WEFIT TEA Is a composition of anti-oxidation properties that cleanses cholesterol and impurities in the body

- It promotes weight loss,
- facilitates kidney / liver functions by normalizing the uric acid and balancing the proteinuria, and improves metabolism.

It is non-GMO, dairy-free, gluten-free, and ketogenic, with no side effects, and no laboraty manipulation to achieve the desired results, but naturally brewed, A healthy tea for healthy families.

Collagen / Cordyceps / Asian Ginseng Raspberry Extract / Saffron